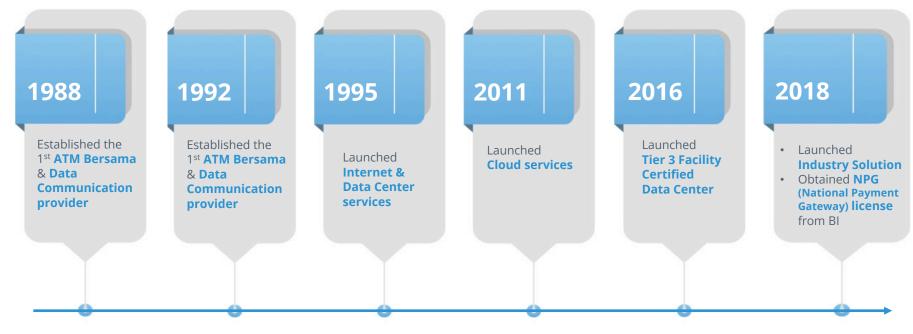

### Lintasarta, serving Indonesia's technology industry for over 30 years.

With certifications in Security, Service Quality, IT Service Management, CISCO CSMP, PSI DSS, and human resources.