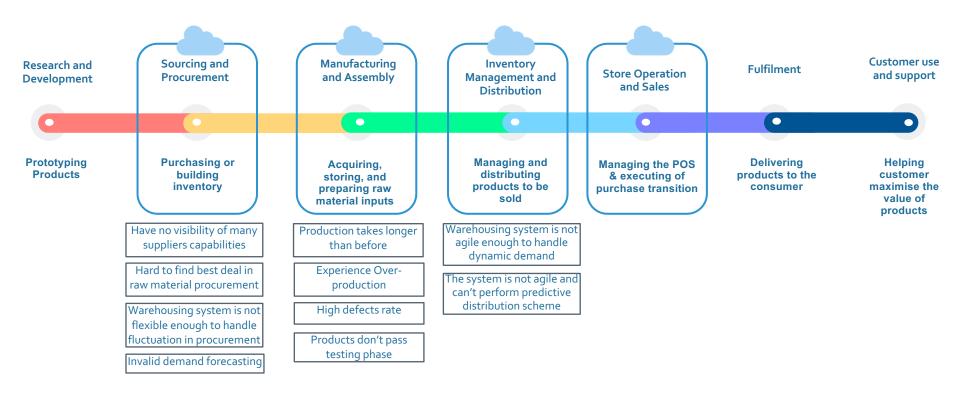

# Cloud technology helps **increase productivity & collaboration** within the manufacture industry's cycle.