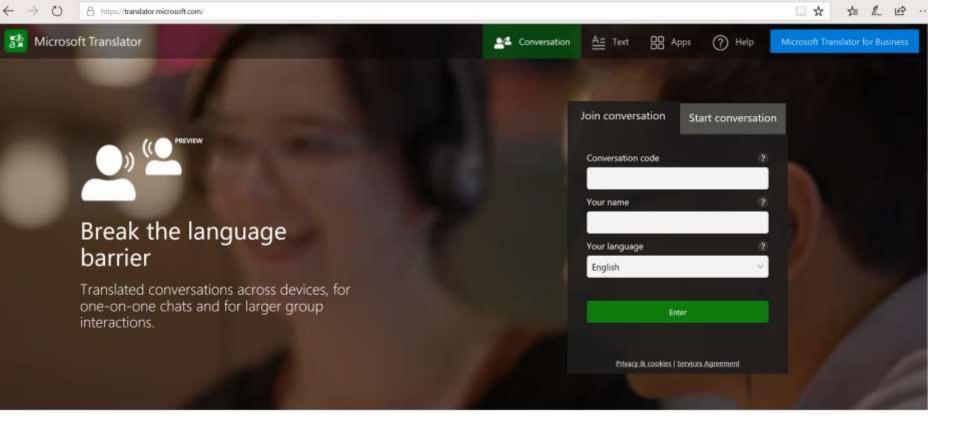

Use the Translator app on any device to start and join a translated conversation!

Android, Amazon, iOS, Windows and Powerpoint

#### How this works

1. Start

2. Share

Share the conversation code with other participants, who can join using the Translator app or website Speak or type in your language to communicate with other participants in the conversation. Other participants will see your messages in their own language.

3. Speak

Click on "Start conversation", log in and enter your name and language,

t Translator

<u>ඉප</u> Conversation

- Apps

Help

Microsoft Translator fo