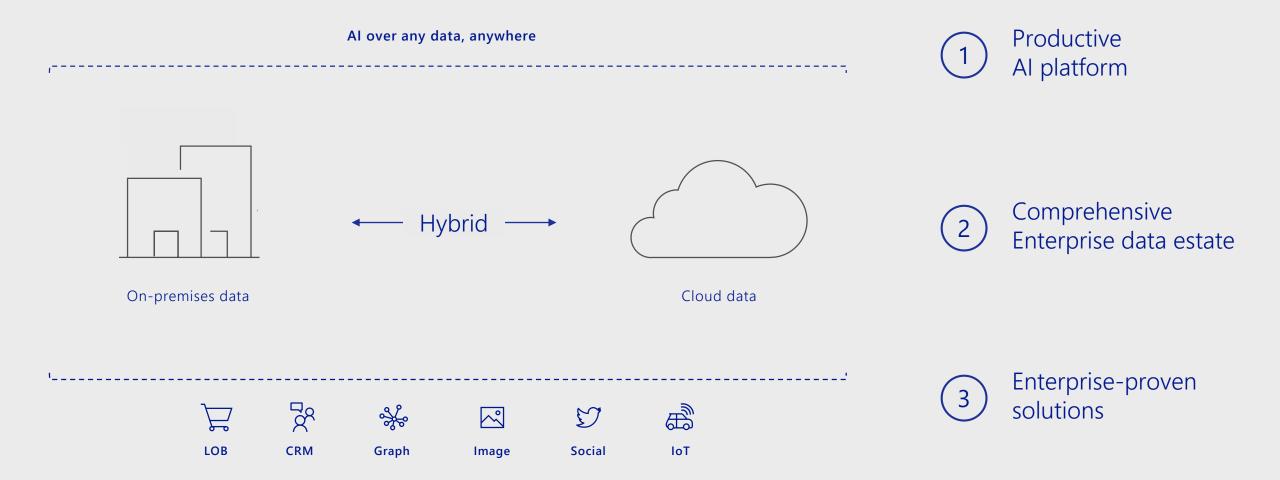

### Microsoft Data+Al solution

Extensible Al services

Open Al tools

Powerful Infrastructure

On-premises

Edge

Cloud

Al Built-in

Business

Solutions

650,000 Partners

Rapid time to market with an agile and productive Al platform

Gain transformative insights with a comprehensive platform for your data estate

Innovate with confidence with enterprise-proven solutions