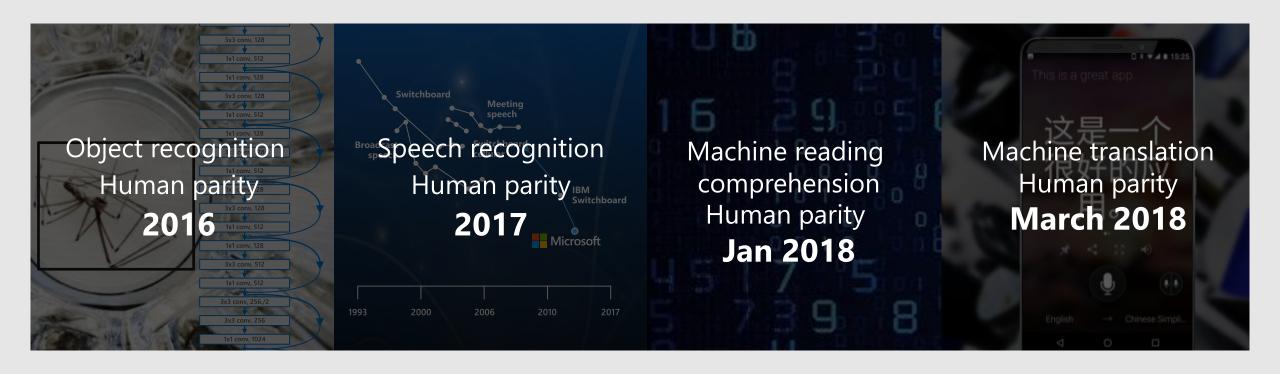

#### Microsoft Al advancements

**96%**RESNET vision test
152 layers

**5.1%**Switchboard speech recognition test

88.493%
SQuAD reading comprehension test

**69.9%**MT research system

Digital Agents

Transform your engagement with customers and employees